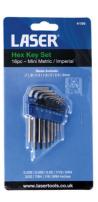

## Miniature Metric & Imperial Hex Key Set 16pc

A miniature Hex key set including both metric (0.7mm to 10mm) and imperial (0.028" to 3/8") keys for the hobbyist, electronics engineer, mobile phone, or any precision work.

## **Additional Information**

- Metric sizes: 0.7, 0.9, 1.3, 1.5, 2, 2.5, 3mm.
- Imperial (AF) sizes: 0.028", 0.036", 0.05", 1/16", 5/64", 3/32", 7/64", 1/8", 9/64".
- Manufactured from chrome vanadium with metric keys in a black finish & imperial keys insolver finish for easy identification.
- Complete with storage a clip for safe keeping.