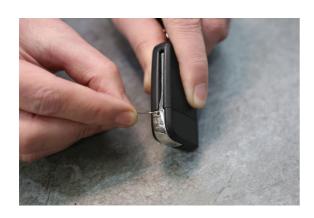

## Miniature Metric & Imperial Hex Key Set 16pc

A miniature Hex key set including both metric (0.7mm to 10mm) and imperial (0.028" to 3/8") keys for the hobbyist, electronics engineer, mobile phone, or any precision work.