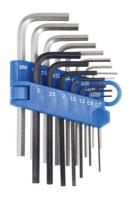

## Miniature Metric & Imperial Hex Key Set 16pc

A miniature Hex key set including both metric (0.7mm to 10mm) and imperial (0.028" to 3/8") keys for the hobbyist, electronics engineer, mobile phone, or any precision work.

## **Additional Information**

- Metric sizes: 0.7, 0.9, 1.3, 1.5, 2, 2.5, 3mm.
- Imperial (AF) sizes: 0.028", 0.036", 0.05", 1/16", 5/64", 3/32", 7/64", 1/8", 9/64".
- Manufactured from chrome vanadium with metric keys in a black finish & imperial keys insolver finish for easy identification.
- Complete with storage a clip for safe keeping.