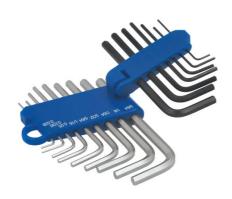

## Miniature Metric & Imperial Hex Key Set 16pc

A miniature Hex key set including both metric (0.7mm to 10mm) and imperial (0.028" to 3/8") keys for the hobbyist, electronics engineer, mobile phone, or any precision work.

## **Additional Information**

- Metric sizes: 0.7, 0.9, 1.3, 1.5, 2, 2.5, 3mm.
- Imperial (AF) sizes: 0.028", 0.036", 0.05", 1/16", 5/64", 3/32", 7/64", 1/8", 9/64".
- Manufactured from chrome vanadium with metric keys in a black finish & imperial keys insolver finish for easy identification.
- Complete with storage a clip for safe keeping.