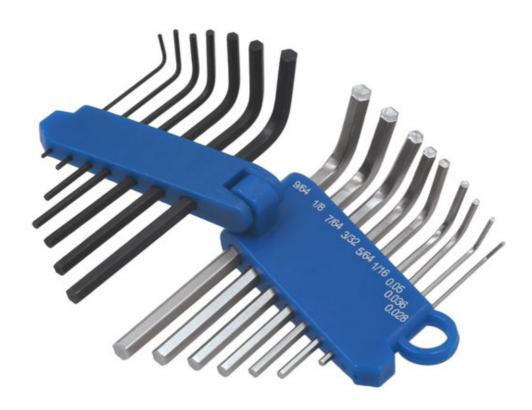

## Miniature Metric & Imperial Hex Key Set 16pc

A miniature Hex key set including both metric (0.7mm to 10mm) and imperial (0.028" to 3/8") keys for the hobbyist, electronics engineer, mobile phone, or any precision work.

## **Additional Information**

- Metric sizes: 0.7, 0.9, 1.3, 1.5, 2, 2.5, 3mm.
- Imperial (AF) sizes: 0.028", 0.036", 0.05", 1/16", 5/64", 3/32", 7/64", 1/8", 9/64".
- Manufactured from chrome vanadium with metric keys in a black finish & imperial keys insolver finish for easy identification.
- Complete with storage a clip for safe keeping.