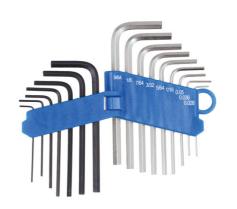

## Miniature Metric & Imperial Hex Key Set 16pc

A miniature Hex key set including both metric (0.7mm to 10mm) and imperial (0.028" to 3/8") keys for the hobbyist, electronics engineer, mobile phone, or any precision work.

## **Additional Information**

- Metric sizes: 0.7, 0.9, 1.3, 1.5, 2, 2.5, 3mm.
- Imperial (AF) sizes: 0.028", 0.036", 0.05", 1/16", 5/64", 3/32", 7/64", 1/8", 9/64".
- Manufactured from chrome vanadium with metric keys in a black finish & imperial keys insolver finish for easy identification.
- Complete with storage a clip for safe keeping.